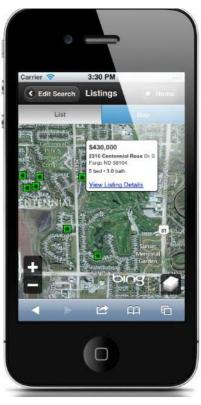

#### **Nearby Listings**

For location-aware phones, we provide a one-click search to show the listings nearest to your location.

| iame<br>III       | Listings + Hap                                                        | C Edit Search |
|-------------------|-----------------------------------------------------------------------|---------------|
| H.                |                                                                       | List          |
| F                 |                                                                       |               |
|                   |                                                                       | STREETING 3   |
|                   |                                                                       | Centennial    |
|                   | \$430,000                                                             | Park &        |
| in                | 2316 Centennial Rose Dr S<br>Fargo ND 58104                           | Athletic      |
| ų.                | 5 bed • 3.0 beth                                                      |               |
| ersit             | View Listing Details                                                  |               |
| umb               |                                                                       |               |
| 7.6               |                                                                       | NIAL          |
|                   | Deer Corner                                                           |               |
|                   | LODE CRIER                                                            | 10            |
| 01,75             |                                                                       | -             |
|                   | Surset                                                                |               |
| el l              |                                                                       |               |
| wen               | Garden                                                                | 1 million 1   |
| el l              | Garden                                                                | +             |
| wen               |                                                                       | +             |
| wen               | Garden                                                                |               |
| wen               | S2ND AgeS Ing                                                         | +             |
| a University Dr S | View Listing Details<br>Rose Criek Got Course<br>ROSE CREEK<br>Surset |               |