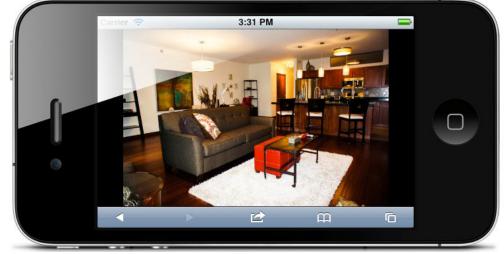

# Photo Tour

View all the listing photos full screen or use the auto-play feature at open houses to show the listing photos on your iPad.

#### **Touch Enabled**

Flexmls Mobile is designed specially for touch-screen devices like the iPhone, iPad and Android phones. Swipe through photos and navigate maps using your touch screen.