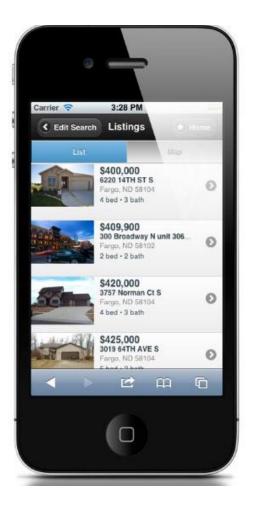

#### Agent access to m.flexmls.com:

The flexmls Mobile MLS provides access to key functions including:

- Full Color Photo Tours
- Automatically Map Nearby Listings
- View Color Maps
- Detailed Report Views
- View My Listings
- Edit My Listings
- Add Photos to My Listings\*
- My Listing Carts
- Home Page Bookmark

#### Search Options

Flexmls Mobile includes the ability to create a new search by location, price, bedrooms, bathrooms, square feet, property type, and sub-type. Additional search options are available via saved searches.