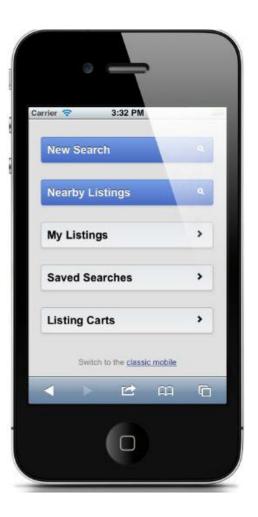

## flexmls Mobile MLS

Access the **private MLS** from your touch-enabled phone or tablet for one-click search for nearby listings, full screen photo tours, and all the listing information.

And best of all, it's a *free* service to any user of the flexmls web system!

#### Agent access to m.flexmls.com:

The flexmls Mobile MLS provides access to key functions including:

- Full Color Photo Tours
- Automatically Map Nearby Listings
- View Color Maps
- Detailed Report Views
- View My Listings
- Edit My Listings
- Add Photos to My Listings\*
- My Listing Carts
- Home Page Bookmark