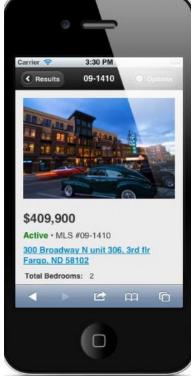

#### Agent access to m.flexmls.com:

The flexmls Mobile MLS provides access to key functions including:

- Full Color Photo Tours
- Automatically Map Nearby Listings
- View Color Maps
- Detailed Report Views
- View My Listings
- Edit My Listings
- Add Photos to My Listings\*
- My Listing Carts
- Home Page Bookmark

#### Specially designed

The flexmls Mobile system is specially designed for small device web browsers, and yet provides complete listing information. It is also designed to support some older devices as well as the newer touch-screen phones.